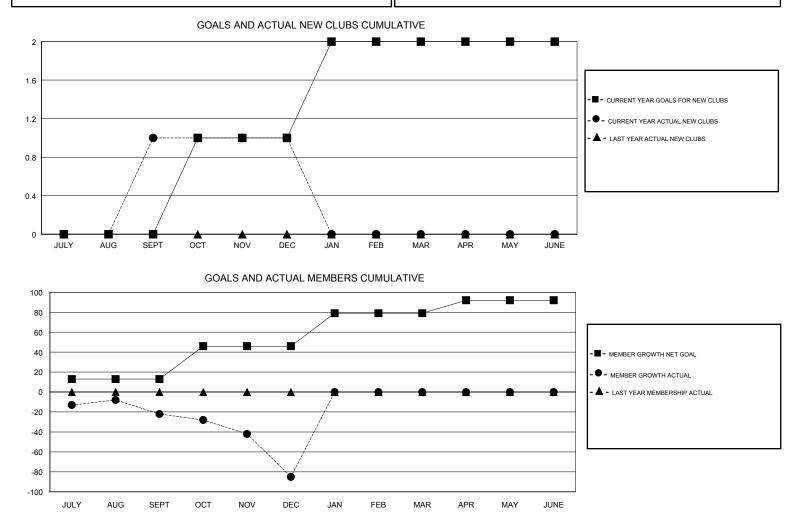

## GMT CA

| -                     | Club          | S         |               | Members               |                           |                         |                                                    |  |
|-----------------------|---------------|-----------|---------------|-----------------------|---------------------------|-------------------------|----------------------------------------------------|--|
| RESULTS FOR 2018-2019 |               |           |               | RESULTS FOR 2018-2019 |                           |                         |                                                    |  |
| QUARTER               | NEW CLUB GOAL | NEW CLUBS | DROPPED CLUBS | QUARTER               | MEMBER GROWTH NET<br>GOAL | MEMBER GROWTH<br>ACTUAL | DROPPED<br>MEMBERS ACTUAL<br>(including transfers) |  |
| JULY/AUG/SEPT         | 0             | 1         | 2             | JULY/AUG/SEPT         | 13                        | 64                      | 78                                                 |  |
| OCT/NOV/DEC           | 1             | 0         | 1             | OCT/NOV/DEC           | 33                        | 26                      | 87                                                 |  |
| JAN/FEB/MAR           | 1             | 0         | 0             | JAN/FEB/MAR           | 33                        | 0                       | 0                                                  |  |
| APR/MAY/JUNE          | 0             | 0         | 0             | APR/MAY/JUNE          | 13                        | 0                       | 0                                                  |  |